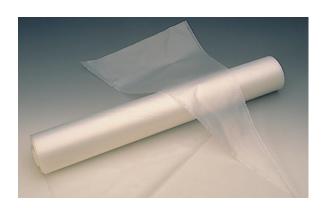

## DISPOSABLE POLYETHYLENE PASTRY BAGS

Pastry bags with three layers of polyethylene provide greater strength. Roll of 200.

| Item #        |          | L"                                             | Wt           |  |
|---------------|----------|------------------------------------------------|--------------|--|
| 165003        |          | 21 5/8                                         | 5 lbs. 5 oz. |  |
| 165003-Master | case Pas | Pastry bags (200 roll) - Master Case (8 rolls) |              |  |
| 165003-Pallet | Pas      | Pastry bags (200 roll) - Pallet (288 rolls)    |              |  |