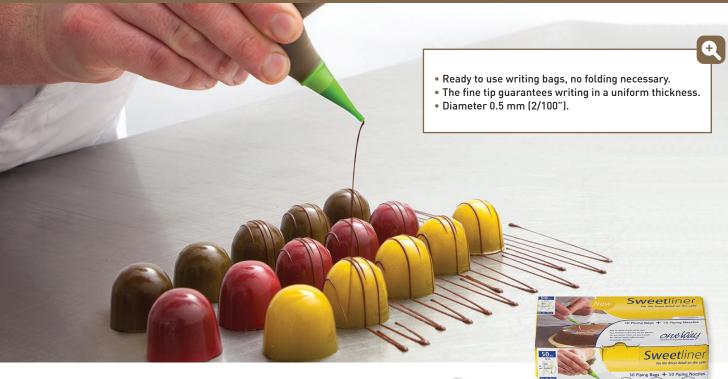

## FOR THE FINEST WRITING ON CAKES AN MORE!

## WRITING PASTRY BAGS WITH TIPS

| Item # | L"    | W "   |            |
|--------|-------|-------|------------|
| 421805 | 8 1/2 | 4 1/2 | Pack of 50 |
| 421806 | 8 1/2 | 4 1/2 | Pack of 10 |